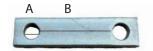

| Item Code | Α    | В  | Description                         |
|-----------|------|----|-------------------------------------|
| PW3X12SP  | 20mm | 3" | Shackle plate 3" to suit 20mm bolts |
| PW4X12SP  | 20mm | 4" | Shackle plate 4" to suit 20mm bolts |