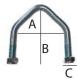

## **Trailer Draw Bar U-Bolts**

| Item Code    | Α     | В     | С        | Description                                                                                                       |
|--------------|-------|-------|----------|-------------------------------------------------------------------------------------------------------------------|
| UBOLT3X3     | 73mm  | 75mm  | 1/2" BSW | U-Bolt 3" (Zinc Plated) For use with U Bolt swivel bracket. To suit 3" x 2" draw bar                              |
| UBOLT4X3     | 102mm | 77mm  | 1/2" BSW | U-Bolt 4" (Zinc Plated) For use with U Bolt swivel bracket. To suit 4" x 2" draw bar                              |
| UBOLT3X4     | 78mm  | 102mm | 1/2" BSW | U-Bolt 3" (Zinc Plated) For use with U Bolt swivel bracket. To suit 3" x 3" draw bar                              |
| UBOLT3X3GALV | 78mm  | 77mm  | 1/2"BSW  | U-Bolt 3" (Galvanised) For use with U Bolt swivel bracket. To suit 3" x 2" draw bar. Nuts/spring washers included |
| UBOLT4X3GALV | 102mm | 77mm  | 1/2"BSW  | U-Bolt 4" (Galvanised) For use with U Bolt swivel bracket. To suit 4" x 2" draw bar. Nut/spring washers included  |
| UBOLT3X4GALV | 78mm  | 102mm | 1/2"BSW  | U-Bolt 3" (Galvanised) For use with U Bolt swivel bracket. To suit 3" x 3" draw bar. Nut/spring washers included  |
| UBOLT-SPRWHL | 95mm  | N/A   | 1/2" BSW | U-Bolt - Spare Wheel (Zinc Plated) Designed for fixing spare wheel to draw bar.                                   |
| UBOLT150X90  | 150mm | 90mm  | 1/2" BSW | U-Bolt - (Zinc Plated) 150mm x 90mm to suit 6"x3" draw bar                                                        |

# **Agricultural U-Bolts**

| Item Code     | Α    | В    | C    | Description                                       |
|---------------|------|------|------|---------------------------------------------------|
| PWSEEDUBOLTSQ | 45mm | 65mm | 10mm | U-Bolts for Adjustable Seed Tube Connecting Arms. |

| Item Code      | Α    | В     | C    | Description                                     |
|----------------|------|-------|------|-------------------------------------------------|
| PWSEEDUBOLT    | 36mm | 60mm  | 10mm | U-Bolts for Seed Boot Tube Connecting Arms      |
| PWSEEDUBOLT100 | 36mm | 100mm | 10mm | 100mm U-Bolts for Seed Boot Tube Connecting Arm |
| PWUBOLT/HARROW | 75mm | 120mm | 16mm | U-Bolts to suit Harrow Arms                     |

| Item Code       | Α     | В     | C    | Description                  |
|-----------------|-------|-------|------|------------------------------|
| PWUBOLT/GANG    | 135mm | 150mm | 20mm | Gang Mounting Brackets       |
| PWUBOLT/SHEARER | 103mm | 160mm | 16mm | Diamond Back to suit Shearer |

| Item Code            | Α     | В     | C    | Description          |
|----------------------|-------|-------|------|----------------------|
| PWUBOLT/3X3-HT       | 78mm  | 115mm | 16mm | High Tensile U-Bolts |
| PWUBOLT/3X3HD-HT     | 78mm  | 120mm | 20mm | High Tensile U-Bolts |
| PWUBOLT/4X4-HT       | 103mm | 145mm | 16mm | High Tensile U-Bolts |
| PWUBOLT/4X4HD-HT     | 103mm | 150mm | 20mm | High Tensile U-Bolts |
| PWUBOLT/4X6HD-HT     | 103mm | 202mm | 20mm | High Tensile U-Bolts |
| PWUBOLT/6X6HD-HT     | 153mm | 202mm | 20mm | High Tensile U-Bolts |
| PWUBOLT/75X75-HT     | 75mm  | 115mm | 16mm | High Tensile U-Bolts |
| PWUBOLT/100X100-HT   | 100mm | 145mm | 16mm | High Tensile U-Bolts |
| PWUBOLT/75X75HD-HT   | 75mm  | 115mm | 16mm | High Tensile U-Bolts |
| PWUBOLT/100X100HD-HT | 100mm | 145mm | 16mm | High Tensile U-Bolts |

# **Agricultural U-Bolts**

| Item Code | Α     | В     | С    | Description                                          |
|-----------|-------|-------|------|------------------------------------------------------|
| PW3SP-16  | 75mm  | 75mm  | 16mm | Shackle plate set to suit 3x3 (75x75) - 16mm         |
| PW4SP-16  | 100mm | 100mm | 16mm | Shackle plate set to suit 4x4 (100x100) - 16mm       |
| PW3SP-20  | 75mm  | 75mm  | 20mm | Shackle plate set to suit 3x3 (75x75) - 20mm         |
| PW4SP-20  | 100mm | 100mm | 20mm | Shackle plate set to suit 4x4 (100x100) - 20mm       |
| PW3X3X3SP | 75mm  | 185mm | 20mm | Shackle plate & bolts to suit 3x3 to 3x3 join - 20mm |
| PW3X3X4SP | 75mm  | 210mm | 20mm | Shackle plate & bolts to suit 3x3 to 4x4 join - 20mm |

| Item Code     | Α    | В    | С        |
|---------------|------|------|----------|
| PWUBOLT/25X60 | 25mm | 60mm | 1/2" BSW |

| Item Code      | Α    | В     | C       |
|----------------|------|-------|---------|
| PWUBOLT/50x60  | 50mm | 60mm  | 1/2"BSW |
| PWUBOLT/50X85  | 50mm | 85mm  | 1/2"BSW |
| PWUBOLT/50X125 | 50mm | 125mm | 1/2"BSW |
| PWUBOLT/50X185 | 50mm | 185mm | 1/2"BSW |

| Item Code     | Α    | В    | C    |
|---------------|------|------|------|
| PWUBOLT/80x90 | 80mm | 90mm | 16mm |

| A     |   |               |
|-------|---|---------------|
|       | В | A 1970 A 1840 |
| Way . | ı | <u></u>       |

| Item Code      | Α    | В     | C       |
|----------------|------|-------|---------|
| PWUBOLT/25X100 | 25mm | 100mm | 1/2"BSW |
| PWUBOLT/30x100 | 30mm | 100mm | 1/2"BSW |
| PWUBOLT/40x100 | 40mm | 100mm | 1/2"BSW |
| PWUBOLT/30x60  | 30mm | 60mm  | 1/2"BSW |

| Item Code         | Α     | В     | C    |
|-------------------|-------|-------|------|
| PWUBOLT/80x105HD  | 78mm  | 115mm | 20mm |
| PWUBOLT/80x115    | 78mm  | 115mm | 16mm |
| PWUBOLT/105X125HD | 103mm | 145mm | 20mm |
| PWUBOLT/105x145   | 103mm | 145mm | 16mm |
| PWUBOLT/80X75HD   | 80mm  | 100mm | 20mm |
| PWUBOLT/105X100HD | 105mm | 125mm | 20mm |