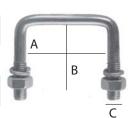

## **Trailer Draw Bar U-Bolts**

| Item Code    | Α     | В     | С        | Description                                                                                                       |
|--------------|-------|-------|----------|-------------------------------------------------------------------------------------------------------------------|
| UBOLT3X3     | 73mm  | 75mm  | 1/2" BSW | U-Bolt 3" (Zinc Plated) For use with U Bolt swivel bracket. To suit 3" x 2" draw bar                              |
| UBOLT4X3     | 102mm | 77mm  | 1/2" BSW | U-Bolt 4" (Zinc Plated) For use with U Bolt swivel bracket. To suit 4" x 2" draw bar                              |
| UBOLT3X4     | 78mm  | 102mm | 1/2" BSW | U-Bolt 3" (Zinc Plated) For use with U Bolt swivel bracket. To suit 3" x 3" draw bar                              |
| UBOLT3X3GALV | 78mm  | 77mm  | 1/2"BSW  | U-Bolt 3" (Galvanised) For use with U Bolt swivel bracket. To suit 3" x 2" draw bar. Nuts/spring washers included |
| UBOLT4X3GALV | 102mm | 77mm  | 1/2"BSW  | U-Bolt 4" (Galvanised) For use with U Bolt swivel bracket. To suit 4" x 2" draw bar. Nut/spring washers included  |
| UBOLT3X4GALV | 78mm  | 102mm | 1/2"BSW  | U-Bolt 3" (Galvanised) For use with U Bolt swivel bracket. To suit 3" x 3" draw bar. Nut/spring washers included  |
| UBOLT-SPRWHL | 95mm  | N/A   | 1/2" BSW | U-Bolt - Spare Wheel (Zinc Plated) Designed for fixing spare wheel to draw bar.                                   |
| UBOLT150X90  | 150mm | 90mm  | 1/2" BSW | U-Bolt - (Zinc Plated) 150mm x 90mm to suit 6"x3" draw bar                                                        |

# **Agricultural U-Bolts**

| Item Code     | Α    | В    | C    | Description                                       |
|---------------|------|------|------|---------------------------------------------------|
| PWSEEDUBOLTSQ | 45mm | 65mm | 10mm | U-Bolts for Adjustable Seed Tube Connecting Arms. |

| Item Code      | Α    | В     | C    | Description                                     |
|----------------|------|-------|------|-------------------------------------------------|
| PWSEEDUBOLT    | 36mm | 60mm  | 10mm | U-Bolts for Seed Boot Tube Connecting Arms      |
| PWSEEDUBOLT100 | 36mm | 100mm | 10mm | 100mm U-Bolts for Seed Boot Tube Connecting Arm |
| PWUBOLT/HARROW | 75mm | 120mm | 16mm | U-Bolts to suit Harrow Arms                     |

| Item Code       | Α     | В     | C    | Description                  |
|-----------------|-------|-------|------|------------------------------|
| PWUBOLT/GANG    | 135mm | 150mm | 20mm | Gang Mounting Brackets       |
| PWUBOLT/SHEARER | 103mm | 160mm | 16mm | Diamond Back to suit Shearer |

| Item Code            | Α     | В     | C    | Description          |
|----------------------|-------|-------|------|----------------------|
| PWUBOLT/3X3-HT       | 78mm  | 115mm | 16mm | High Tensile U-Bolts |
| PWUBOLT/3X3HD-HT     | 78mm  | 120mm | 20mm | High Tensile U-Bolts |
| PWUBOLT/4X4-HT       | 103mm | 145mm | 16mm | High Tensile U-Bolts |
| PWUBOLT/4X4HD-HT     | 103mm | 150mm | 20mm | High Tensile U-Bolts |
| PWUBOLT/4X6HD-HT     | 103mm | 202mm | 20mm | High Tensile U-Bolts |
| PWUBOLT/6X6HD-HT     | 153mm | 202mm | 20mm | High Tensile U-Bolts |
| PWUBOLT/75X75-HT     | 75mm  | 115mm | 16mm | High Tensile U-Bolts |
| PWUBOLT/100X100-HT   | 100mm | 145mm | 16mm | High Tensile U-Bolts |
| PWUBOLT/75X75HD-HT   | 75mm  | 115mm | 16mm | High Tensile U-Bolts |
| PWUBOLT/100X100HD-HT | 100mm | 145mm | 16mm | High Tensile U-Bolts |

# **Agricultural U-Bolts**

| Item Code | Α     | В     | С    | Description                                          |
|-----------|-------|-------|------|------------------------------------------------------|
| PW3SP-16  | 75mm  | 75mm  | 16mm | Shackle plate set to suit 3x3 (75x75) - 16mm         |
| PW4SP-16  | 100mm | 100mm | 16mm | Shackle plate set to suit 4x4 (100x100) - 16mm       |
| PW3SP-20  | 75mm  | 75mm  | 20mm | Shackle plate set to suit 3x3 (75x75) - 20mm         |
| PW4SP-20  | 100mm | 100mm | 20mm | Shackle plate set to suit 4x4 (100x100) - 20mm       |
| PW3X3X3SP | 75mm  | 185mm | 20mm | Shackle plate & bolts to suit 3x3 to 3x3 join - 20mm |
| PW3X3X4SP | 75mm  | 210mm | 20mm | Shackle plate & bolts to suit 3x3 to 4x4 join - 20mm |

| Item Code     | Α    | В    | С        |
|---------------|------|------|----------|
| PWUBOLT/25X60 | 25mm | 60mm | 1/2" BSW |

| Item Code      | Α    | В     | C       |
|----------------|------|-------|---------|
| PWUBOLT/50x60  | 50mm | 60mm  | 1/2"BSW |
| PWUBOLT/50X85  | 50mm | 85mm  | 1/2"BSW |
| PWUBOLT/50X125 | 50mm | 125mm | 1/2"BSW |
| PWUBOLT/50X185 | 50mm | 185mm | 1/2"BSW |

| Item Code     | Α    | В    | C    |
|---------------|------|------|------|
| PWUBOLT/80x90 | 80mm | 90mm | 16mm |

| A     |   |               |
|-------|---|---------------|
|       | В | A 1970 A 1840 |
| Way . | ı | <u></u>       |

| Item Code      | Α    | В     | C       |
|----------------|------|-------|---------|
| PWUBOLT/25X100 | 25mm | 100mm | 1/2"BSW |
| PWUBOLT/30x100 | 30mm | 100mm | 1/2"BSW |
| PWUBOLT/40x100 | 40mm | 100mm | 1/2"BSW |
| PWUBOLT/30x60  | 30mm | 60mm  | 1/2"BSW |

| Item Code         | Α     | В     | C    |
|-------------------|-------|-------|------|
| PWUBOLT/80x105HD  | 78mm  | 115mm | 20mm |
| PWUBOLT/80x115    | 78mm  | 115mm | 16mm |
| PWUBOLT/105X125HD | 103mm | 145mm | 20mm |
| PWUBOLT/105x145   | 103mm | 145mm | 16mm |
| PWUBOLT/80X75HD   | 80mm  | 100mm | 20mm |
| PWUBOLT/105X100HD | 105mm | 125mm | 20mm |