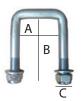

## **Trailer Draw Bar U-Bolts**

| Item Code    | Α     | В     | С        | Description                                                                                                       |
|--------------|-------|-------|----------|-------------------------------------------------------------------------------------------------------------------|
| UBOLT3X3     | 73mm  | 75mm  | 1/2" BSW | U-Bolt 3" (Zinc Plated) For use with U Bolt swivel bracket. To suit 3" x 2" draw bar                              |
| UBOLT4X3     | 102mm | 77mm  | 1/2" BSW | U-Bolt 4" (Zinc Plated) For use with U Bolt swivel bracket. To suit 4" x 2" draw bar                              |
| UBOLT3X4     | 78mm  | 102mm | 1/2" BSW | U-Bolt 3" (Zinc Plated) For use with U Bolt swivel bracket. To suit 3" x 3" draw bar                              |
| UBOLT3X3GALV | 78mm  | 77mm  | 1/2"BSW  | U-Bolt 3" (Galvanised) For use with U Bolt swivel bracket. To suit 3" x 2" draw bar. Nuts/spring washers included |
| UBOLT4X3GALV | 102mm | 77mm  | 1/2"BSW  | U-Bolt 4" (Galvanised) For use with U Bolt swivel bracket. To suit 4" x 2" draw bar. Nut/spring washers included  |
| UBOLT3X4GALV | 78mm  | 102mm | 1/2"BSW  | U-Bolt 3" (Galvanised) For use with U Bolt swivel bracket. To suit 3" x 3" draw bar. Nut/spring washers included  |
| UBOLT-SPRWHL | 95mm  | N/A   | 1/2" BSW | U-Bolt - Spare Wheel (Zinc Plated) Designed for fixing spare wheel to draw bar.                                   |
| UBOLT150X90  | 150mm | 90mm  | 1/2" BSW | U-Bolt - (Zinc Plated) 150mm x 90mm to suit 6"x3" draw bar                                                        |