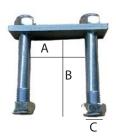

# **Agricultural U-Bolts**

| Item Code     | Α    | В    | C    | Description                                       |
|---------------|------|------|------|---------------------------------------------------|
| PWSEEDUBOLTSQ | 45mm | 65mm | 10mm | U-Bolts for Adjustable Seed Tube Connecting Arms. |

| Item Code      | Α    | В     | C    | Description                                     |
|----------------|------|-------|------|-------------------------------------------------|
| PWSEEDUBOLT    | 36mm | 60mm  | 10mm | U-Bolts for Seed Boot Tube Connecting Arms      |
| PWSEEDUBOLT100 | 36mm | 100mm | 10mm | 100mm U-Bolts for Seed Boot Tube Connecting Arm |
| PWUBOLT/HARROW | 75mm | 120mm | 16mm | U-Bolts to suit Harrow Arms                     |

| Item Code       | Α     | В     | C    | Description                  |
|-----------------|-------|-------|------|------------------------------|
| PWUBOLT/GANG    | 135mm | 150mm | 20mm | Gang Mounting Brackets       |
| PWUBOLT/SHEARER | 103mm | 160mm | 16mm | Diamond Back to suit Shearer |

| Item Code            | Α     | В     | C    | Description          |
|----------------------|-------|-------|------|----------------------|
| PWUBOLT/3X3-HT       | 78mm  | 115mm | 16mm | High Tensile U-Bolts |
| PWUBOLT/3X3HD-HT     | 78mm  | 120mm | 20mm | High Tensile U-Bolts |
| PWUBOLT/4X4-HT       | 103mm | 145mm | 16mm | High Tensile U-Bolts |
| PWUBOLT/4X4HD-HT     | 103mm | 150mm | 20mm | High Tensile U-Bolts |
| PWUBOLT/4X6HD-HT     | 103mm | 202mm | 20mm | High Tensile U-Bolts |
| PWUBOLT/6X6HD-HT     | 153mm | 202mm | 20mm | High Tensile U-Bolts |
| PWUBOLT/75X75-HT     | 75mm  | 115mm | 16mm | High Tensile U-Bolts |
| PWUBOLT/100X100-HT   | 100mm | 145mm | 16mm | High Tensile U-Bolts |
| PWUBOLT/75X75HD-HT   | 75mm  | 115mm | 16mm | High Tensile U-Bolts |
| PWUBOLT/100X100HD-HT | 100mm | 145mm | 16mm | High Tensile U-Bolts |

# **Agricultural U-Bolts**

| Item Code | Α     | В     | С    | Description                                          |
|-----------|-------|-------|------|------------------------------------------------------|
| PW3SP-16  | 75mm  | 75mm  | 16mm | Shackle plate set to suit 3x3 (75x75) - 16mm         |
| PW4SP-16  | 100mm | 100mm | 16mm | Shackle plate set to suit 4x4 (100x100) - 16mm       |
| PW3SP-20  | 75mm  | 75mm  | 20mm | Shackle plate set to suit 3x3 (75x75) - 20mm         |
| PW4SP-20  | 100mm | 100mm | 20mm | Shackle plate set to suit 4x4 (100x100) - 20mm       |
| PW3X3X3SP | 75mm  | 185mm | 20mm | Shackle plate & bolts to suit 3x3 to 3x3 join - 20mm |
| PW3X3X4SP | 75mm  | 210mm | 20mm | Shackle plate & bolts to suit 3x3 to 4x4 join - 20mm |