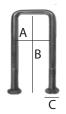

## **Trailer Draw Bar U-Bolts**

| Item Code    | Α     | В     | С        | Description                                                                                                       |
|--------------|-------|-------|----------|-------------------------------------------------------------------------------------------------------------------|
| UBOLT3X3     | 73mm  | 75mm  | 1/2" BSW | U-Bolt 3" (Zinc Plated) For use with U Bolt swivel bracket. To suit 3" x 2" draw bar                              |
| UBOLT4X3     | 102mm | 77mm  | 1/2" BSW | U-Bolt 4" (Zinc Plated) For use with U Bolt swivel bracket. To suit 4" x 2" draw bar                              |
| UBOLT3X4     | 78mm  | 102mm | 1/2" BSW | U-Bolt 3" (Zinc Plated) For use with U Bolt swivel bracket. To suit 3" x 3" draw bar                              |
| UBOLT3X3GALV | 78mm  | 77mm  | 1/2"BSW  | U-Bolt 3" (Galvanised) For use with U Bolt swivel bracket. To suit 3" x 2" draw bar. Nuts/spring washers included |
| UBOLT4X3GALV | 102mm | 77mm  | 1/2"BSW  | U-Bolt 4" (Galvanised) For use with U Bolt swivel bracket. To suit 4" x 2" draw bar. Nut/spring washers included  |
| UBOLT3X4GALV | 78mm  | 102mm | 1/2"BSW  | U-Bolt 3" (Galvanised) For use with U Bolt swivel bracket. To suit 3" x 3" draw bar. Nut/spring washers included  |
| UBOLT-SPRWHL | 95mm  | N/A   | 1/2" BSW | U-Bolt - Spare Wheel (Zinc Plated) Designed for fixing spare wheel to draw bar.                                   |
| UBOLT150X90  | 150mm | 90mm  | 1/2" BSW | U-Bolt - (Zinc Plated) 150mm x 90mm to suit 6"x3" draw bar                                                        |

# **Agricultural U-Bolts**

| Item Code     | Α    | В    | C    | Description                                       |
|---------------|------|------|------|---------------------------------------------------|
| PWSEEDUBOLTSQ | 45mm | 65mm | 10mm | U-Bolts for Adjustable Seed Tube Connecting Arms. |

| Item Code      | Α    | В     | C    | Description                                     |
|----------------|------|-------|------|-------------------------------------------------|
| PWSEEDUBOLT    | 36mm | 60mm  | 10mm | U-Bolts for Seed Boot Tube Connecting Arms      |
| PWSEEDUBOLT100 | 36mm | 100mm | 10mm | 100mm U-Bolts for Seed Boot Tube Connecting Arm |
| PWUBOLT/HARROW | 75mm | 120mm | 16mm | U-Bolts to suit Harrow Arms                     |

| Item Code       | Α     | В     | C    | Description                  |
|-----------------|-------|-------|------|------------------------------|
| PWUBOLT/GANG    | 135mm | 150mm | 20mm | Gang Mounting Brackets       |
| PWUBOLT/SHEARER | 103mm | 160mm | 16mm | Diamond Back to suit Shearer |

| Item Code            | Α     | В     | C    | Description          |
|----------------------|-------|-------|------|----------------------|
| PWUBOLT/3X3-HT       | 78mm  | 115mm | 16mm | High Tensile U-Bolts |
| PWUBOLT/3X3HD-HT     | 78mm  | 120mm | 20mm | High Tensile U-Bolts |
| PWUBOLT/4X4-HT       | 103mm | 145mm | 16mm | High Tensile U-Bolts |
| PWUBOLT/4X4HD-HT     | 103mm | 150mm | 20mm | High Tensile U-Bolts |
| PWUBOLT/4X6HD-HT     | 103mm | 202mm | 20mm | High Tensile U-Bolts |
| PWUBOLT/6X6HD-HT     | 153mm | 202mm | 20mm | High Tensile U-Bolts |
| PWUBOLT/75X75-HT     | 75mm  | 115mm | 16mm | High Tensile U-Bolts |
| PWUBOLT/100X100-HT   | 100mm | 145mm | 16mm | High Tensile U-Bolts |
| PWUBOLT/75X75HD-HT   | 75mm  | 115mm | 16mm | High Tensile U-Bolts |
| PWUBOLT/100X100HD-HT | 100mm | 145mm | 16mm | High Tensile U-Bolts |

# **Agricultural U-Bolts**

| Item Code | Α     | В     | С    | Description                                          |
|-----------|-------|-------|------|------------------------------------------------------|
| PW3SP-16  | 75mm  | 75mm  | 16mm | Shackle plate set to suit 3x3 (75x75) - 16mm         |
| PW4SP-16  | 100mm | 100mm | 16mm | Shackle plate set to suit 4x4 (100x100) - 16mm       |
| PW3SP-20  | 75mm  | 75mm  | 20mm | Shackle plate set to suit 3x3 (75x75) - 20mm         |
| PW4SP-20  | 100mm | 100mm | 20mm | Shackle plate set to suit 4x4 (100x100) - 20mm       |
| PW3X3X3SP | 75mm  | 185mm | 20mm | Shackle plate & bolts to suit 3x3 to 3x3 join - 20mm |
| PW3X3X4SP | 75mm  | 210mm | 20mm | Shackle plate & bolts to suit 3x3 to 4x4 join - 20mm |

| Item Code     | Α    | В    | С        |
|---------------|------|------|----------|
| PWUBOLT/25X60 | 25mm | 60mm | 1/2" BSW |

| Item Code      | Α    | В     | C       |
|----------------|------|-------|---------|
| PWUBOLT/50x60  | 50mm | 60mm  | 1/2"BSW |
| PWUBOLT/50X85  | 50mm | 85mm  | 1/2"BSW |
| PWUBOLT/50X125 | 50mm | 125mm | 1/2"BSW |
| PWUBOLT/50X185 | 50mm | 185mm | 1/2"BSW |

| Item Code     | Α    | В    | C    |
|---------------|------|------|------|
| PWUBOLT/80x90 | 80mm | 90mm | 16mm |

| A     |   |               |
|-------|---|---------------|
|       | В | A 1970 A 1840 |
| Way . | ı | <u></u>       |

| Item Code      | Α    | В     | C       |
|----------------|------|-------|---------|
| PWUBOLT/25X100 | 25mm | 100mm | 1/2"BSW |
| PWUBOLT/30x100 | 30mm | 100mm | 1/2"BSW |
| PWUBOLT/40x100 | 40mm | 100mm | 1/2"BSW |
| PWUBOLT/30x60  | 30mm | 60mm  | 1/2"BSW |

| Item Code         | Α     | В     | C    |
|-------------------|-------|-------|------|
| PWUBOLT/80x105HD  | 78mm  | 115mm | 20mm |
| PWUBOLT/80x115    | 78mm  | 115mm | 16mm |
| PWUBOLT/105X125HD | 103mm | 145mm | 20mm |
| PWUBOLT/105x145   | 103mm | 145mm | 16mm |
| PWUBOLT/80X75HD   | 80mm  | 100mm | 20mm |
| PWUBOLT/105X100HD | 105mm | 125mm | 20mm |