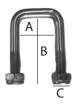

#### Round U-Bolts 1/2"

|        | Length | 39mm          | 45mm          | 50mm          |
|--------|--------|---------------|---------------|---------------|
|        | 4"     | UBOLT39X4RD   | N/A           | N/A           |
|        | 4.5"   | UBOLT39X4.5RD | UBOLT45X4.5RD | UBOLT50X4.5RD |
| Length | 5"     | UBOLT39X5RD   | UBOLT45X5RD   | UBOLT50X5RD   |
| Len    | 5.5"   | UBOLT39X5.5RD | UBOLT45X5.5RD | N/A           |
|        | 6"     | N/A           | UBOLT45X6RD   | UBOLT50X6RD   |
|        | 6.5"   | N/A           | N/A           | N/A           |
|        | 7"     | N/A           | N/A           | UBOLT50X7RD   |

(Supplied with 2 x 1/2" BSW Nuts and spring washers)

### Square U-Bolts 1/2"

|        | Length | 40mm          | 45mm          | 50mm          |
|--------|--------|---------------|---------------|---------------|
|        | 4"     | N/A           | N/A           | N/A           |
|        | 4-5"   | UBOLT40X4.5SQ | UBOLT45X4.5SQ | UBOLT50X4.5SQ |
| -ength | 5"     | UBOLT40X5SQ   | UBOLT45X5SQ   | UBOLT50X5SQ   |
| Len    | 5.5"   | UBOLT40X5.5SQ | UBOLT45X5.5SQ | N/A           |
|        | 6"     | N/A           | UBOLT45X6SQ   | UBOLT50X6SQ   |
|        | 6.5"   | N/A           | UBOLT45X6.5SQ | UBOLT50X6.5SQ |
|        | 7"     | N/A           | N/A           | UBOLT50X7SQ   |

## **Square U-Bolts - Heavy Duty**

|        | Length | 45mm            | 50mm            | 63mm          |
|--------|--------|-----------------|-----------------|---------------|
| Length | 4.5"   | UBOLT45X4.5SQ58 | UBOLT50X4.5SQ58 | N/A           |
|        | 5.5"   | UBOLT45X5.5SQ58 | UBOLT50X5.5SQ58 | N/A           |
|        | 6"     | UBOLT45X6SQ58   | UBOLT50X6SQ58   | N/A           |
|        | 6.5"   | UBOLT45X6.5SQ58 | UBOLT50X6.5SQ58 | N/A           |
|        | 7"     | UBOLT45X7SQ58   | UBOLT50X7SQ58   | UBOLT63X7SQ58 |
|        | 8"     | N/A             | N/A             | UBOLT63X8SQ58 |

(Supplied with 2 x M16 x 2.0 Nylocs and Flat Washers)

## **Trailer Draw Bar U-Bolts**

| Item Code    | Α     | В     | С        | Description                                                                                                       |
|--------------|-------|-------|----------|-------------------------------------------------------------------------------------------------------------------|
| UBOLT3X3     | 73mm  | 75mm  | 1/2" BSW | U-Bolt 3" (Zinc Plated) For use with U Bolt swivel bracket. To suit 3" x 2" draw bar                              |
| UBOLT4X3     | 102mm | 77mm  | 1/2" BSW | U-Bolt 4" (Zinc Plated) For use with U Bolt swivel bracket. To suit 4" x 2" draw bar                              |
| UBOLT3X4     | 78mm  | 102mm | 1/2" BSW | U-Bolt 3" (Zinc Plated) For use with U Bolt swivel bracket. To suit 3" x 3" draw bar                              |
| UBOLT3X3GALV | 78mm  | 77mm  | 1/2"BSW  | U-Bolt 3" (Galvanised) For use with U Bolt swivel bracket. To suit 3" x 2" draw bar. Nuts/spring washers included |
| UBOLT4X3GALV | 102mm | 77mm  | 1/2"BSW  | U-Bolt 4" (Galvanised) For use with U Bolt swivel bracket. To suit 4" x 2" draw bar. Nut/spring washers included  |
| UBOLT3X4GALV | 78mm  | 102mm | 1/2"BSW  | U-Bolt 3" (Galvanised) For use with U Bolt swivel bracket. To suit 3" x 3" draw bar. Nut/spring washers included  |
| UBOLT-SPRWHL | 95mm  | N/A   | 1/2" BSW | U-Bolt - Spare Wheel (Zinc Plated) Designed for fixing spare wheel to draw bar.                                   |
| UBOLT150X90  | 150mm | 90mm  | 1/2" BSW | U-Bolt - (Zinc Plated) 150mm x 90mm to suit 6"x3" draw bar                                                        |

# **Agricultural U-Bolts**

| Item Code     | Α    | В    | C    | Description                                       |
|---------------|------|------|------|---------------------------------------------------|
| PWSEEDUBOLTSQ | 45mm | 65mm | 10mm | U-Bolts for Adjustable Seed Tube Connecting Arms. |

| Item Code      | Α    | В     | C    | Description                                     |
|----------------|------|-------|------|-------------------------------------------------|
| PWSEEDUBOLT    | 36mm | 60mm  | 10mm | U-Bolts for Seed Boot Tube Connecting Arms      |
| PWSEEDUBOLT100 | 36mm | 100mm | 10mm | 100mm U-Bolts for Seed Boot Tube Connecting Arm |
| PWUBOLT/HARROW | 75mm | 120mm | 16mm | U-Bolts to suit Harrow Arms                     |

| Item Code       | Α     | В     | C    | Description                  |
|-----------------|-------|-------|------|------------------------------|
| PWUBOLT/GANG    | 135mm | 150mm | 20mm | Gang Mounting Brackets       |
| PWUBOLT/SHEARER | 103mm | 160mm | 16mm | Diamond Back to suit Shearer |

| Item Code            | Α     | В     | C    | Description          |
|----------------------|-------|-------|------|----------------------|
| PWUBOLT/3X3-HT       | 78mm  | 115mm | 16mm | High Tensile U-Bolts |
| PWUBOLT/3X3HD-HT     | 78mm  | 120mm | 20mm | High Tensile U-Bolts |
| PWUBOLT/4X4-HT       | 103mm | 145mm | 16mm | High Tensile U-Bolts |
| PWUBOLT/4X4HD-HT     | 103mm | 150mm | 20mm | High Tensile U-Bolts |
| PWUBOLT/4X6HD-HT     | 103mm | 202mm | 20mm | High Tensile U-Bolts |
| PWUBOLT/6X6HD-HT     | 153mm | 202mm | 20mm | High Tensile U-Bolts |
| PWUBOLT/75X75-HT     | 75mm  | 115mm | 16mm | High Tensile U-Bolts |
| PWUBOLT/100X100-HT   | 100mm | 145mm | 16mm | High Tensile U-Bolts |
| PWUBOLT/75X75HD-HT   | 75mm  | 115mm | 16mm | High Tensile U-Bolts |
| PWUBOLT/100X100HD-HT | 100mm | 145mm | 16mm | High Tensile U-Bolts |

# **Agricultural U-Bolts**

| Item Code | Α     | В     | С    | Description                                          |
|-----------|-------|-------|------|------------------------------------------------------|
| PW3SP-16  | 75mm  | 75mm  | 16mm | Shackle plate set to suit 3x3 (75x75) - 16mm         |
| PW4SP-16  | 100mm | 100mm | 16mm | Shackle plate set to suit 4x4 (100x100) - 16mm       |
| PW3SP-20  | 75mm  | 75mm  | 20mm | Shackle plate set to suit 3x3 (75x75) - 20mm         |
| PW4SP-20  | 100mm | 100mm | 20mm | Shackle plate set to suit 4x4 (100x100) - 20mm       |
| PW3X3X3SP | 75mm  | 185mm | 20mm | Shackle plate & bolts to suit 3x3 to 3x3 join - 20mm |
| PW3X3X4SP | 75mm  | 210mm | 20mm | Shackle plate & bolts to suit 3x3 to 4x4 join - 20mm |

| Item Code     | Α    | В    | С        |
|---------------|------|------|----------|
| PWUBOLT/25X60 | 25mm | 60mm | 1/2" BSW |

| Item Code      | Α    | В     | C       |
|----------------|------|-------|---------|
| PWUBOLT/50x60  | 50mm | 60mm  | 1/2"BSW |
| PWUBOLT/50X85  | 50mm | 85mm  | 1/2"BSW |
| PWUBOLT/50X125 | 50mm | 125mm | 1/2"BSW |
| PWUBOLT/50X185 | 50mm | 185mm | 1/2"BSW |

| Item Code     | Α    | В    | C    |
|---------------|------|------|------|
| PWUBOLT/80x90 | 80mm | 90mm | 16mm |

| A     |   |               |
|-------|---|---------------|
|       | В | A 1970 A 1840 |
| Way . | ı | <u></u>       |

| Item Code      | Α    | В     | C       |
|----------------|------|-------|---------|
| PWUBOLT/25X100 | 25mm | 100mm | 1/2"BSW |
| PWUBOLT/30x100 | 30mm | 100mm | 1/2"BSW |
| PWUBOLT/40x100 | 40mm | 100mm | 1/2"BSW |
| PWUBOLT/30x60  | 30mm | 60mm  | 1/2"BSW |

| Item Code         | Α     | В     | C    |
|-------------------|-------|-------|------|
| PWUBOLT/80x105HD  | 78mm  | 115mm | 20mm |
| PWUBOLT/80x115    | 78mm  | 115mm | 16mm |
| PWUBOLT/105X125HD | 103mm | 145mm | 20mm |
| PWUBOLT/105x145   | 103mm | 145mm | 16mm |
| PWUBOLT/80X75HD   | 80mm  | 100mm | 20mm |
| PWUBOLT/105X100HD | 105mm | 125mm | 20mm |