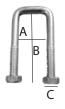

## **Trailer Draw Bar U-Bolts**

| Item Code    | Α     | В     | С        | Description                                                                                                       |
|--------------|-------|-------|----------|-------------------------------------------------------------------------------------------------------------------|
| UBOLT3X3     | 73mm  | 75mm  | 1/2" BSW | U-Bolt 3" (Zinc Plated) For use with U Bolt swivel bracket. To suit 3" x 2" draw bar                              |
| UBOLT4X3     | 102mm | 77mm  | 1/2" BSW | U-Bolt 4" (Zinc Plated) For use with U Bolt swivel bracket. To suit 4" x 2" draw bar                              |
| UBOLT3X4     | 78mm  | 102mm | 1/2" BSW | U-Bolt 3" (Zinc Plated) For use with U Bolt swivel bracket. To suit 3" x 3" draw bar                              |
| UBOLT3X3GALV | 78mm  | 77mm  | 1/2"BSW  | U-Bolt 3" (Galvanised) For use with U Bolt swivel bracket. To suit 3" x 2" draw bar. Nuts/spring washers included |
| UBOLT4X3GALV | 102mm | 77mm  | 1/2"BSW  | U-Bolt 4" (Galvanised) For use with U Bolt swivel bracket. To suit 4" x 2" draw bar. Nut/spring washers included  |
| UBOLT3X4GALV | 78mm  | 102mm | 1/2"BSW  | U-Bolt 3" (Galvanised) For use with U Bolt swivel bracket. To suit 3" x 3" draw bar. Nut/spring washers included  |
| UBOLT-SPRWHL | 95mm  | N/A   | 1/2" BSW | U-Bolt - Spare Wheel (Zinc Plated) Designed for fixing spare wheel to draw bar.                                   |
| UBOLT150X90  | 150mm | 90mm  | 1/2" BSW | U-Bolt - (Zinc Plated) 150mm x 90mm to suit 6"x3" draw bar                                                        |

# **Agricultural U-Bolts**

| Item Code     | Α    | В    | C    | Description                                       |
|---------------|------|------|------|---------------------------------------------------|
| PWSEEDUBOLTSQ | 45mm | 65mm | 10mm | U-Bolts for Adjustable Seed Tube Connecting Arms. |

| Item Code      | Α    | В     | C    | Description                                     |
|----------------|------|-------|------|-------------------------------------------------|
| PWSEEDUBOLT    | 36mm | 60mm  | 10mm | U-Bolts for Seed Boot Tube Connecting Arms      |
| PWSEEDUBOLT100 | 36mm | 100mm | 10mm | 100mm U-Bolts for Seed Boot Tube Connecting Arm |
| PWUBOLT/HARROW | 75mm | 120mm | 16mm | U-Bolts to suit Harrow Arms                     |

| Item Code       | Α     | В     | C    | Description                  |
|-----------------|-------|-------|------|------------------------------|
| PWUBOLT/GANG    | 135mm | 150mm | 20mm | Gang Mounting Brackets       |
| PWUBOLT/SHEARER | 103mm | 160mm | 16mm | Diamond Back to suit Shearer |

| Item Code            | Α     | В     | C    | Description          |
|----------------------|-------|-------|------|----------------------|
| PWUBOLT/3X3-HT       | 78mm  | 115mm | 16mm | High Tensile U-Bolts |
| PWUBOLT/3X3HD-HT     | 78mm  | 120mm | 20mm | High Tensile U-Bolts |
| PWUBOLT/4X4-HT       | 103mm | 145mm | 16mm | High Tensile U-Bolts |
| PWUBOLT/4X4HD-HT     | 103mm | 150mm | 20mm | High Tensile U-Bolts |
| PWUBOLT/4X6HD-HT     | 103mm | 202mm | 20mm | High Tensile U-Bolts |
| PWUBOLT/6X6HD-HT     | 153mm | 202mm | 20mm | High Tensile U-Bolts |
| PWUBOLT/75X75-HT     | 75mm  | 115mm | 16mm | High Tensile U-Bolts |
| PWUBOLT/100X100-HT   | 100mm | 145mm | 16mm | High Tensile U-Bolts |
| PWUBOLT/75X75HD-HT   | 75mm  | 115mm | 16mm | High Tensile U-Bolts |
| PWUBOLT/100X100HD-HT | 100mm | 145mm | 16mm | High Tensile U-Bolts |

# **Agricultural U-Bolts**

| Item Code | Α     | В     | С    | Description                                          |
|-----------|-------|-------|------|------------------------------------------------------|
| PW3SP-16  | 75mm  | 75mm  | 16mm | Shackle plate set to suit 3x3 (75x75) - 16mm         |
| PW4SP-16  | 100mm | 100mm | 16mm | Shackle plate set to suit 4x4 (100x100) - 16mm       |
| PW3SP-20  | 75mm  | 75mm  | 20mm | Shackle plate set to suit 3x3 (75x75) - 20mm         |
| PW4SP-20  | 100mm | 100mm | 20mm | Shackle plate set to suit 4x4 (100x100) - 20mm       |
| PW3X3X3SP | 75mm  | 185mm | 20mm | Shackle plate & bolts to suit 3x3 to 3x3 join - 20mm |
| PW3X3X4SP | 75mm  | 210mm | 20mm | Shackle plate & bolts to suit 3x3 to 4x4 join - 20mm |

| Item Code     | Α    | В    | С        |
|---------------|------|------|----------|
| PWUBOLT/25X60 | 25mm | 60mm | 1/2" BSW |

| Item Code      | Α    | В     | C       |
|----------------|------|-------|---------|
| PWUBOLT/50x60  | 50mm | 60mm  | 1/2"BSW |
| PWUBOLT/50X85  | 50mm | 85mm  | 1/2"BSW |
| PWUBOLT/50X125 | 50mm | 125mm | 1/2"BSW |
| PWUBOLT/50X185 | 50mm | 185mm | 1/2"BSW |

| Item Code     | Α    | В    | C    |
|---------------|------|------|------|
| PWUBOLT/80x90 | 80mm | 90mm | 16mm |

| A     |   |               |
|-------|---|---------------|
|       | В | A 1970 A 1840 |
| Way . | ı | <u></u>       |

| Item Code      | Α    | В     | C       |
|----------------|------|-------|---------|
| PWUBOLT/25X100 | 25mm | 100mm | 1/2"BSW |
| PWUBOLT/30x100 | 30mm | 100mm | 1/2"BSW |
| PWUBOLT/40x100 | 40mm | 100mm | 1/2"BSW |
| PWUBOLT/30x60  | 30mm | 60mm  | 1/2"BSW |

| Item Code         | Α     | В     | C    |
|-------------------|-------|-------|------|
| PWUBOLT/80x105HD  | 78mm  | 115mm | 20mm |
| PWUBOLT/80x115    | 78mm  | 115mm | 16mm |
| PWUBOLT/105X125HD | 103mm | 145mm | 20mm |
| PWUBOLT/105x145   | 103mm | 145mm | 16mm |
| PWUBOLT/80X75HD   | 80mm  | 100mm | 20mm |
| PWUBOLT/105X100HD | 105mm | 125mm | 20mm |