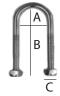

#### Round U-Bolts 1/2"

|        | Length | 39mm          | 45mm          | 50mm          |
|--------|--------|---------------|---------------|---------------|
|        | 4"     | UBOLT39X4RD   | N/A           | N/A           |
|        | 4.5"   | UBOLT39X4.5RD | UBOLT45X4.5RD | UBOLT50X4.5RD |
| Length | 5"     | UBOLT39X5RD   | UBOLT45X5RD   | UBOLT50X5RD   |
| Len    | 5.5"   | UBOLT39X5.5RD | UBOLT45X5.5RD | N/A           |
|        | 6"     | N/A           | UBOLT45X6RD   | UBOLT50X6RD   |
|        | 6.5"   | N/A           | N/A           | N/A           |
|        | 7"     | N/A           | N/A           | UBOLT50X7RD   |

(Supplied with 2 x 1/2" BSW Nuts and spring washers)

### Square U-Bolts 1/2"

|        | Length | 40mm          | 45mm          | 50mm          |
|--------|--------|---------------|---------------|---------------|
|        | 4"     | N/A           | N/A           | N/A           |
|        | 4-5"   | UBOLT40X4.5SQ | UBOLT45X4.5SQ | UBOLT50X4.5SQ |
| -ength | 5"     | UBOLT40X5SQ   | UBOLT45X5SQ   | UBOLT50X5SQ   |
| Len    | 5.5"   | UBOLT40X5.5SQ | UBOLT45X5.5SQ | N/A           |
|        | 6"     | N/A           | UBOLT45X6SQ   | UBOLT50X6SQ   |
|        | 6.5"   | N/A           | UBOLT45X6.5SQ | UBOLT50X6.5SQ |
|        | 7"     | N/A           | N/A           | UBOLT50X7SQ   |

## **Square U-Bolts - Heavy Duty**

|        | Length | 45mm            | 50mm            | 63mm          |
|--------|--------|-----------------|-----------------|---------------|
| Length | 4.5"   | UBOLT45X4.5SQ58 | UBOLT50X4.5SQ58 | N/A           |
|        | 5.5"   | UBOLT45X5.5SQ58 | UBOLT50X5.5SQ58 | N/A           |
|        | 6"     | UBOLT45X6SQ58   | UBOLT50X6SQ58   | N/A           |
|        | 6.5"   | UBOLT45X6.5SQ58 | UBOLT50X6.5SQ58 | N/A           |
|        | 7"     | UBOLT45X7SQ58   | UBOLT50X7SQ58   | UBOLT63X7SQ58 |
|        | 8"     | N/A             | N/A             | UBOLT63X8SQ58 |

(Supplied with 2 x M16 x 2.0 Nylocs and Flat Washers)

## **Trailer Draw Bar U-Bolts**

| Item Code    | Α     | В     | С        | Description                                                                                                       |
|--------------|-------|-------|----------|-------------------------------------------------------------------------------------------------------------------|
| UBOLT3X3     | 73mm  | 75mm  | 1/2" BSW | U-Bolt 3" (Zinc Plated) For use with U Bolt swivel bracket. To suit 3" x 2" draw bar                              |
| UBOLT4X3     | 102mm | 77mm  | 1/2" BSW | U-Bolt 4" (Zinc Plated) For use with U Bolt swivel bracket. To suit 4" x 2" draw bar                              |
| UBOLT3X4     | 78mm  | 102mm | 1/2" BSW | U-Bolt 3" (Zinc Plated) For use with U Bolt swivel bracket. To suit 3" x 3" draw bar                              |
| UBOLT3X3GALV | 78mm  | 77mm  | 1/2"BSW  | U-Bolt 3" (Galvanised) For use with U Bolt swivel bracket. To suit 3" x 2" draw bar. Nuts/spring washers included |
| UBOLT4X3GALV | 102mm | 77mm  | 1/2"BSW  | U-Bolt 4" (Galvanised) For use with U Bolt swivel bracket. To suit 4" x 2" draw bar. Nut/spring washers included  |
| UBOLT3X4GALV | 78mm  | 102mm | 1/2"BSW  | U-Bolt 3" (Galvanised) For use with U Bolt swivel bracket. To suit 3" x 3" draw bar. Nut/spring washers included  |
| UBOLT-SPRWHL | 95mm  | N/A   | 1/2" BSW | U-Bolt - Spare Wheel (Zinc Plated) Designed for fixing spare wheel to draw bar.                                   |
| UBOLT150X90  | 150mm | 90mm  | 1/2" BSW | U-Bolt - (Zinc Plated) 150mm x 90mm to suit 6"x3" draw bar                                                        |

# **Agricultural U-Bolts**

| Item Code     | Α    | В    | C    | Description                                       |
|---------------|------|------|------|---------------------------------------------------|
| PWSEEDUBOLTSQ | 45mm | 65mm | 10mm | U-Bolts for Adjustable Seed Tube Connecting Arms. |

| Item Code      | Α    | В     | C    | Description                                     |
|----------------|------|-------|------|-------------------------------------------------|
| PWSEEDUBOLT    | 36mm | 60mm  | 10mm | U-Bolts for Seed Boot Tube Connecting Arms      |
| PWSEEDUBOLT100 | 36mm | 100mm | 10mm | 100mm U-Bolts for Seed Boot Tube Connecting Arm |
| PWUBOLT/HARROW | 75mm | 120mm | 16mm | U-Bolts to suit Harrow Arms                     |

| Item Code       | Α     | В     | C    | Description                  |
|-----------------|-------|-------|------|------------------------------|
| PWUBOLT/GANG    | 135mm | 150mm | 20mm | Gang Mounting Brackets       |
| PWUBOLT/SHEARER | 103mm | 160mm | 16mm | Diamond Back to suit Shearer |

| Item Code            | Α     | В     | C    | Description          |
|----------------------|-------|-------|------|----------------------|
| PWUBOLT/3X3-HT       | 78mm  | 115mm | 16mm | High Tensile U-Bolts |
| PWUBOLT/3X3HD-HT     | 78mm  | 120mm | 20mm | High Tensile U-Bolts |
| PWUBOLT/4X4-HT       | 103mm | 145mm | 16mm | High Tensile U-Bolts |
| PWUBOLT/4X4HD-HT     | 103mm | 150mm | 20mm | High Tensile U-Bolts |
| PWUBOLT/4X6HD-HT     | 103mm | 202mm | 20mm | High Tensile U-Bolts |
| PWUBOLT/6X6HD-HT     | 153mm | 202mm | 20mm | High Tensile U-Bolts |
| PWUBOLT/75X75-HT     | 75mm  | 115mm | 16mm | High Tensile U-Bolts |
| PWUBOLT/100X100-HT   | 100mm | 145mm | 16mm | High Tensile U-Bolts |
| PWUBOLT/75X75HD-HT   | 75mm  | 115mm | 16mm | High Tensile U-Bolts |
| PWUBOLT/100X100HD-HT | 100mm | 145mm | 16mm | High Tensile U-Bolts |

# **Agricultural U-Bolts**

| Item Code | Α     | В     | С    | Description                                          |
|-----------|-------|-------|------|------------------------------------------------------|
| PW3SP-16  | 75mm  | 75mm  | 16mm | Shackle plate set to suit 3x3 (75x75) - 16mm         |
| PW4SP-16  | 100mm | 100mm | 16mm | Shackle plate set to suit 4x4 (100x100) - 16mm       |
| PW3SP-20  | 75mm  | 75mm  | 20mm | Shackle plate set to suit 3x3 (75x75) - 20mm         |
| PW4SP-20  | 100mm | 100mm | 20mm | Shackle plate set to suit 4x4 (100x100) - 20mm       |
| PW3X3X3SP | 75mm  | 185mm | 20mm | Shackle plate & bolts to suit 3x3 to 3x3 join - 20mm |
| PW3X3X4SP | 75mm  | 210mm | 20mm | Shackle plate & bolts to suit 3x3 to 4x4 join - 20mm |

| Item Code     | Α    | В    | С        |
|---------------|------|------|----------|
| PWUBOLT/25X60 | 25mm | 60mm | 1/2" BSW |

| Item Code      | Α    | В     | C       |
|----------------|------|-------|---------|
| PWUBOLT/50x60  | 50mm | 60mm  | 1/2"BSW |
| PWUBOLT/50X85  | 50mm | 85mm  | 1/2"BSW |
| PWUBOLT/50X125 | 50mm | 125mm | 1/2"BSW |
| PWUBOLT/50X185 | 50mm | 185mm | 1/2"BSW |

| Item Code     | Α    | В    | C    |
|---------------|------|------|------|
| PWUBOLT/80x90 | 80mm | 90mm | 16mm |

| A     |   |               |
|-------|---|---------------|
|       | В | A 1970 A 1840 |
| Way . | ı | <u></u>       |

| Item Code      | Α    | В     | C       |
|----------------|------|-------|---------|
| PWUBOLT/25X100 | 25mm | 100mm | 1/2"BSW |
| PWUBOLT/30x100 | 30mm | 100mm | 1/2"BSW |
| PWUBOLT/40x100 | 40mm | 100mm | 1/2"BSW |
| PWUBOLT/30x60  | 30mm | 60mm  | 1/2"BSW |

| Item Code         | Α     | В     | C    |
|-------------------|-------|-------|------|
| PWUBOLT/80x105HD  | 78mm  | 115mm | 20mm |
| PWUBOLT/80x115    | 78mm  | 115mm | 16mm |
| PWUBOLT/105X125HD | 103mm | 145mm | 20mm |
| PWUBOLT/105x145   | 103mm | 145mm | 16mm |
| PWUBOLT/80X75HD   | 80mm  | 100mm | 20mm |
| PWUBOLT/105X100HD | 105mm | 125mm | 20mm |