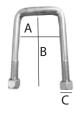

## **Trailer Draw Bar U-Bolts**

| Item Code    | Α     | В     | С        | Description                                                                                                       |
|--------------|-------|-------|----------|-------------------------------------------------------------------------------------------------------------------|
| UBOLT3X3     | 73mm  | 75mm  | 1/2" BSW | U-Bolt 3" (Zinc Plated) For use with U Bolt swivel bracket. To suit 3" x 2" draw bar                              |
| UBOLT4X3     | 102mm | 77mm  | 1/2" BSW | U-Bolt 4" (Zinc Plated) For use with U Bolt swivel bracket. To suit 4" x 2" draw bar                              |
| UBOLT3X4     | 78mm  | 102mm | 1/2" BSW | U-Bolt 3" (Zinc Plated) For use with U Bolt swivel bracket. To suit 3" x 3" draw bar                              |
| UBOLT3X3GALV | 78mm  | 77mm  | 1/2"BSW  | U-Bolt 3" (Galvanised) For use with U Bolt swivel bracket. To suit 3" x 2" draw bar. Nuts/spring washers included |
| UBOLT4X3GALV | 102mm | 77mm  | 1/2"BSW  | U-Bolt 4" (Galvanised) For use with U Bolt swivel bracket. To suit 4" x 2" draw bar. Nut/spring washers included  |
| UBOLT3X4GALV | 78mm  | 102mm | 1/2"BSW  | U-Bolt 3" (Galvanised) For use with U Bolt swivel bracket. To suit 3" x 3" draw bar. Nut/spring washers included  |
| UBOLT-SPRWHL | 95mm  | N/A   | 1/2" BSW | U-Bolt - Spare Wheel (Zinc Plated) Designed for fixing spare wheel to draw bar.                                   |
| UBOLT150X90  | 150mm | 90mm  | 1/2" BSW | U-Bolt - (Zinc Plated) 150mm x 90mm to suit 6"x3" draw bar                                                        |

# **Agricultural U-Bolts**

| Item Code     | Α    | В    | C    | Description                                       |
|---------------|------|------|------|---------------------------------------------------|
| PWSEEDUBOLTSQ | 45mm | 65mm | 10mm | U-Bolts for Adjustable Seed Tube Connecting Arms. |

| Item Code      | Α    | В     | C    | Description                                     |
|----------------|------|-------|------|-------------------------------------------------|
| PWSEEDUBOLT    | 36mm | 60mm  | 10mm | U-Bolts for Seed Boot Tube Connecting Arms      |
| PWSEEDUBOLT100 | 36mm | 100mm | 10mm | 100mm U-Bolts for Seed Boot Tube Connecting Arm |
| PWUBOLT/HARROW | 75mm | 120mm | 16mm | U-Bolts to suit Harrow Arms                     |

| Item Code       | Α     | В     | C    | Description                  |
|-----------------|-------|-------|------|------------------------------|
| PWUBOLT/GANG    | 135mm | 150mm | 20mm | Gang Mounting Brackets       |
| PWUBOLT/SHEARER | 103mm | 160mm | 16mm | Diamond Back to suit Shearer |

| Item Code            | Α     | В     | C    | Description          |
|----------------------|-------|-------|------|----------------------|
| PWUBOLT/3X3-HT       | 78mm  | 115mm | 16mm | High Tensile U-Bolts |
| PWUBOLT/3X3HD-HT     | 78mm  | 120mm | 20mm | High Tensile U-Bolts |
| PWUBOLT/4X4-HT       | 103mm | 145mm | 16mm | High Tensile U-Bolts |
| PWUBOLT/4X4HD-HT     | 103mm | 150mm | 20mm | High Tensile U-Bolts |
| PWUBOLT/4X6HD-HT     | 103mm | 202mm | 20mm | High Tensile U-Bolts |
| PWUBOLT/6X6HD-HT     | 153mm | 202mm | 20mm | High Tensile U-Bolts |
| PWUBOLT/75X75-HT     | 75mm  | 115mm | 16mm | High Tensile U-Bolts |
| PWUBOLT/100X100-HT   | 100mm | 145mm | 16mm | High Tensile U-Bolts |
| PWUBOLT/75X75HD-HT   | 75mm  | 115mm | 16mm | High Tensile U-Bolts |
| PWUBOLT/100X100HD-HT | 100mm | 145mm | 16mm | High Tensile U-Bolts |

# **Agricultural U-Bolts**

| Item Code | Α     | В     | С    | Description                                          |
|-----------|-------|-------|------|------------------------------------------------------|
| PW3SP-16  | 75mm  | 75mm  | 16mm | Shackle plate set to suit 3x3 (75x75) - 16mm         |
| PW4SP-16  | 100mm | 100mm | 16mm | Shackle plate set to suit 4x4 (100x100) - 16mm       |
| PW3SP-20  | 75mm  | 75mm  | 20mm | Shackle plate set to suit 3x3 (75x75) - 20mm         |
| PW4SP-20  | 100mm | 100mm | 20mm | Shackle plate set to suit 4x4 (100x100) - 20mm       |
| PW3X3X3SP | 75mm  | 185mm | 20mm | Shackle plate & bolts to suit 3x3 to 3x3 join - 20mm |
| PW3X3X4SP | 75mm  | 210mm | 20mm | Shackle plate & bolts to suit 3x3 to 4x4 join - 20mm |

| Item Code     | Α    | В    | С        |
|---------------|------|------|----------|
| PWUBOLT/25X60 | 25mm | 60mm | 1/2" BSW |

| Item Code      | Α    | В     | C       |
|----------------|------|-------|---------|
| PWUBOLT/50x60  | 50mm | 60mm  | 1/2"BSW |
| PWUBOLT/50X85  | 50mm | 85mm  | 1/2"BSW |
| PWUBOLT/50X125 | 50mm | 125mm | 1/2"BSW |
| PWUBOLT/50X185 | 50mm | 185mm | 1/2"BSW |

| Item Code     | Α    | В    | C    |
|---------------|------|------|------|
| PWUBOLT/80x90 | 80mm | 90mm | 16mm |

| A     |   |               |
|-------|---|---------------|
|       | В | A 1970 A 1840 |
| Way . | ı | <u></u>       |

| Item Code      | Α    | В     | C       |
|----------------|------|-------|---------|
| PWUBOLT/25X100 | 25mm | 100mm | 1/2"BSW |
| PWUBOLT/30x100 | 30mm | 100mm | 1/2"BSW |
| PWUBOLT/40x100 | 40mm | 100mm | 1/2"BSW |
| PWUBOLT/30x60  | 30mm | 60mm  | 1/2"BSW |

| Item Code         | Α     | В     | C    |
|-------------------|-------|-------|------|
| PWUBOLT/80x105HD  | 78mm  | 115mm | 20mm |
| PWUBOLT/80x115    | 78mm  | 115mm | 16mm |
| PWUBOLT/105X125HD | 103mm | 145mm | 20mm |
| PWUBOLT/105x145   | 103mm | 145mm | 16mm |
| PWUBOLT/80X75HD   | 80mm  | 100mm | 20mm |
| PWUBOLT/105X100HD | 105mm | 125mm | 20mm |