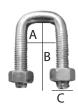

| Item Code     | Α    | В    | С        |
|---------------|------|------|----------|
| PWUBOLT/25X60 | 25mm | 60mm | 1/2" BSW |

| Item Code      | Α    | В     | C       |
|----------------|------|-------|---------|
| PWUBOLT/50x60  | 50mm | 60mm  | 1/2"BSW |
| PWUBOLT/50X85  | 50mm | 85mm  | 1/2"BSW |
| PWUBOLT/50X125 | 50mm | 125mm | 1/2"BSW |
| PWUBOLT/50X185 | 50mm | 185mm | 1/2"BSW |

| Item Code     | Α    | В    | C    |
|---------------|------|------|------|
| PWUBOLT/80x90 | 80mm | 90mm | 16mm |

| A     |   |               |
|-------|---|---------------|
|       | В | A 1970 A 1840 |
| Way . | ı | <u></u>       |

| Item Code      | Α    | В     | C       |
|----------------|------|-------|---------|
| PWUBOLT/25X100 | 25mm | 100mm | 1/2"BSW |
| PWUBOLT/30x100 | 30mm | 100mm | 1/2"BSW |
| PWUBOLT/40x100 | 40mm | 100mm | 1/2"BSW |
| PWUBOLT/30x60  | 30mm | 60mm  | 1/2"BSW |

| Item Code         | Α     | В     | C    |
|-------------------|-------|-------|------|
| PWUBOLT/80x105HD  | 78mm  | 115mm | 20mm |
| PWUBOLT/80x115    | 78mm  | 115mm | 16mm |
| PWUBOLT/105X125HD | 103mm | 145mm | 20mm |
| PWUBOLT/105x145   | 103mm | 145mm | 16mm |
| PWUBOLT/80X75HD   | 80mm  | 100mm | 20mm |
| PWUBOLT/105X100HD | 105mm | 125mm | 20mm |